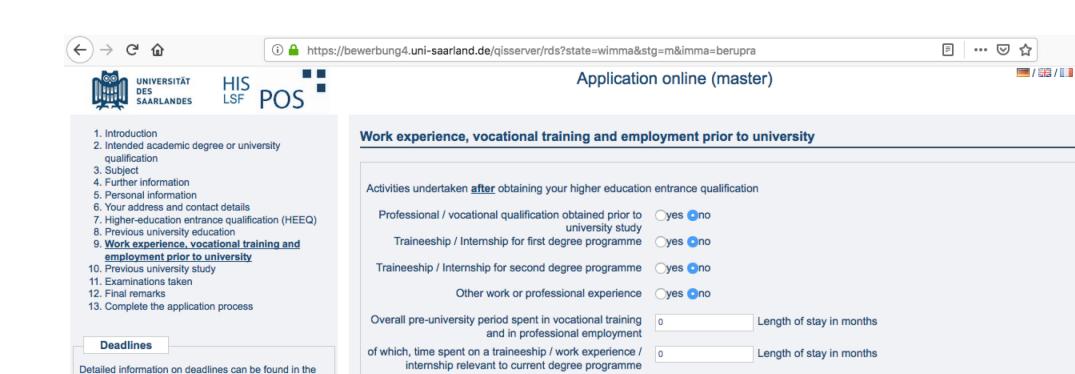

rmation
- 5. Personal information
- 6. Your address and contact details
- 7. Higher-education entrance qualification (HEEQ)
- 8. Previous university education
- 9. Work experience, vocational training and employment prior to university
- 10. Previous university study
- 11. Examinations taken
- Final remarks
- 13. Complete the application process

### **Deadlines**

Detailed information on deadlines can be found in the following list of semester dates

#### Service team

If you have any questions about the admissions application procedure, please contact anmeldung@univw.uni-saarland.de

## Legal notice

# Application online (master)





HEEQ = high school certificate or equivalent in your country. Basically the degree that allowed you to study your undergraduate degree at a university.





<<< Back Next >>>

Next >>>

following list of semester dates

If you have any questions about the admissions application procedure, please contact anmeldung@univw.uni-saarland.de

Service team

Legal notice

Not a mandatory fields. Leave blank if you are not sure what to answer,



2nd subject

3rd subject

Type of study

Country

2. Degree programme / Course of

Name of German university

Name of country (if you were

Abschlußzeugnis/Zertifik.

Bachelor Kunsthochschule

Bühnen-/Konzert-/Opernr.

akad.gepr.Übersetzer

Bachelor U - Lehrer Bachelor Uni

BA o.ä. nicht abgeschl.

Diplom FH Dolmetscher Diplom FH Übersetzer Diplom I UNI GH

Diplom Kunsthochschule Diplom Lehrerprüfung

Bachelor FH

Diplom FH

Diplom Uni

Please select

Please select

Akademiebrief KunstHS Nds

Service team

If