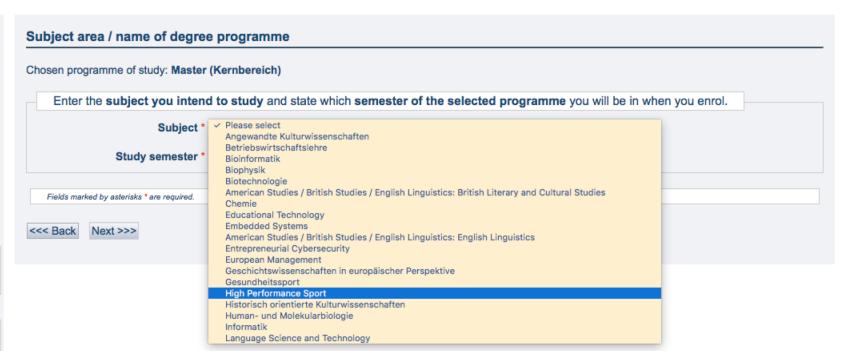

## Intended academic degree or university qualification

You will now be asked to answer questions about your preferred programme of study at Saarland University. You will need to select the type of academic degree or university qualification you wish to study for and at least one subject area.

Click here to learn more about the different types of qualification and the academic subjects offered.

Enter the type of academic qualification you wish to study for.

UNIVERSITÄT SAARLANDES

- 1. Introduction
- 2. Intended academic degree or university qualification
- 3. Subject
- 4. Further information
- 5. Personal information
- 6. Your address and contact details
- 7. Higher-education entrance qualification (HEEQ)
- 8. Previous university education
- 9. Work experience, vocational training and employment prior to university
- 10. Previous university study
- 11. Examinations taken
- Final remarks
- 13. Complete the application process