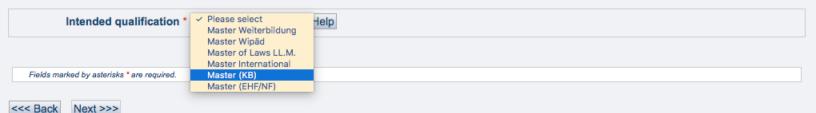

## Intended academic degree or university qualification

You will now be asked to answer questions about your preferred programme of study at Saarland University. You will need to select the type of academic degree or university qualification you wish to study for and at least one subject area.

Click here to learn more about the different types of qualification and the academic subjects offered.

Enter the type of academic qualification you wish to study for.

UNIVERSITÄT SAARLANDES

- 1. Introduction
- 2. Intended academic degree or university qualification
- 3. Subject
- 4. Further information
- 5. Personal information
- 6. Your address and contact details
- 7. Higher-education entrance qualification (HEEQ)
- 8. Previous university education
- 9. Work experience, vocational training and employment prior to university
- 10. Previous university study
- 11. Examinations taken
- Final remarks
- 13. Complete the application process