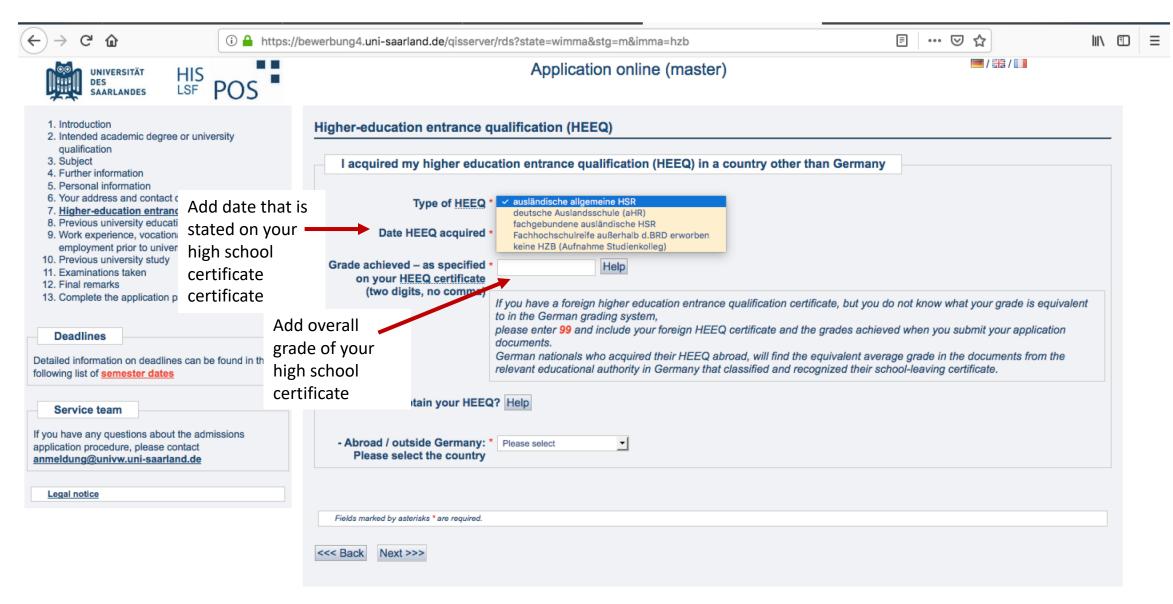

# Application online (master)

HEEQ = high school certificate or equivalent in your country. Basically the degree that allowed you to study your undergraduate degree at a university.

<<< Back Next >>>

Next >>>