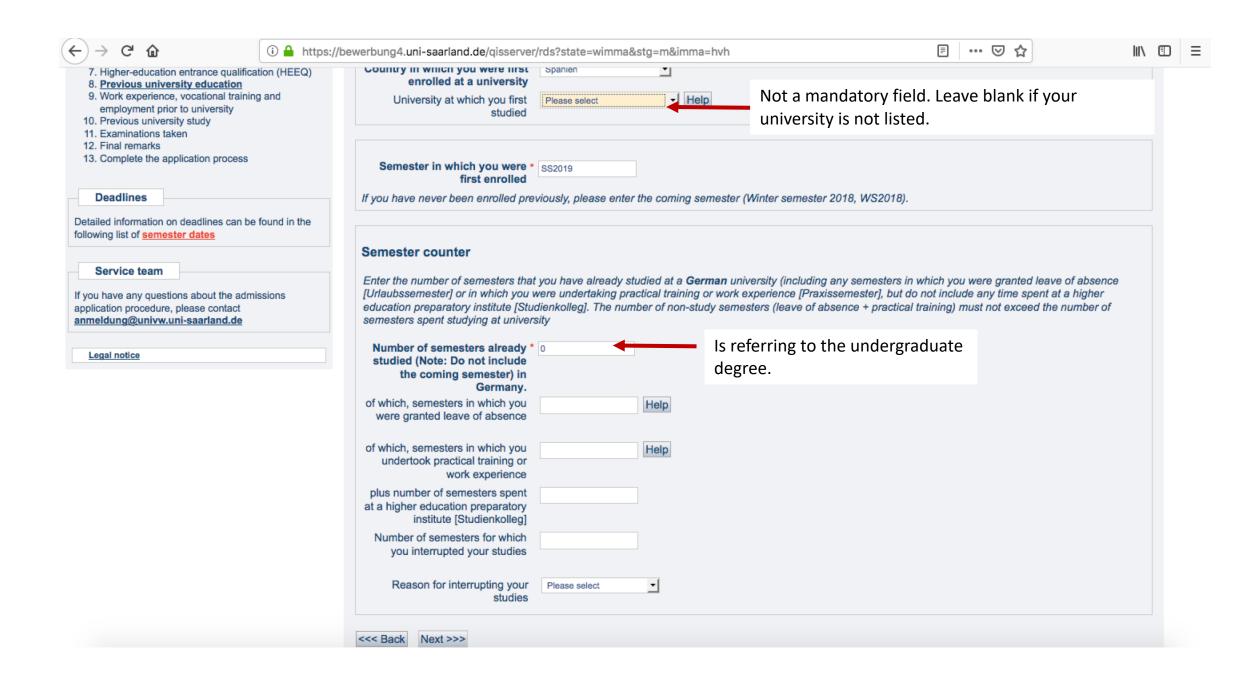

following list of semester dates

If you have any questions about the admissions application procedure, please contact anmeldung@univw.uni-saarland.de

Service team

Legal notice

Not a mandatory fields. Leave blank if you are not sure what to answer,