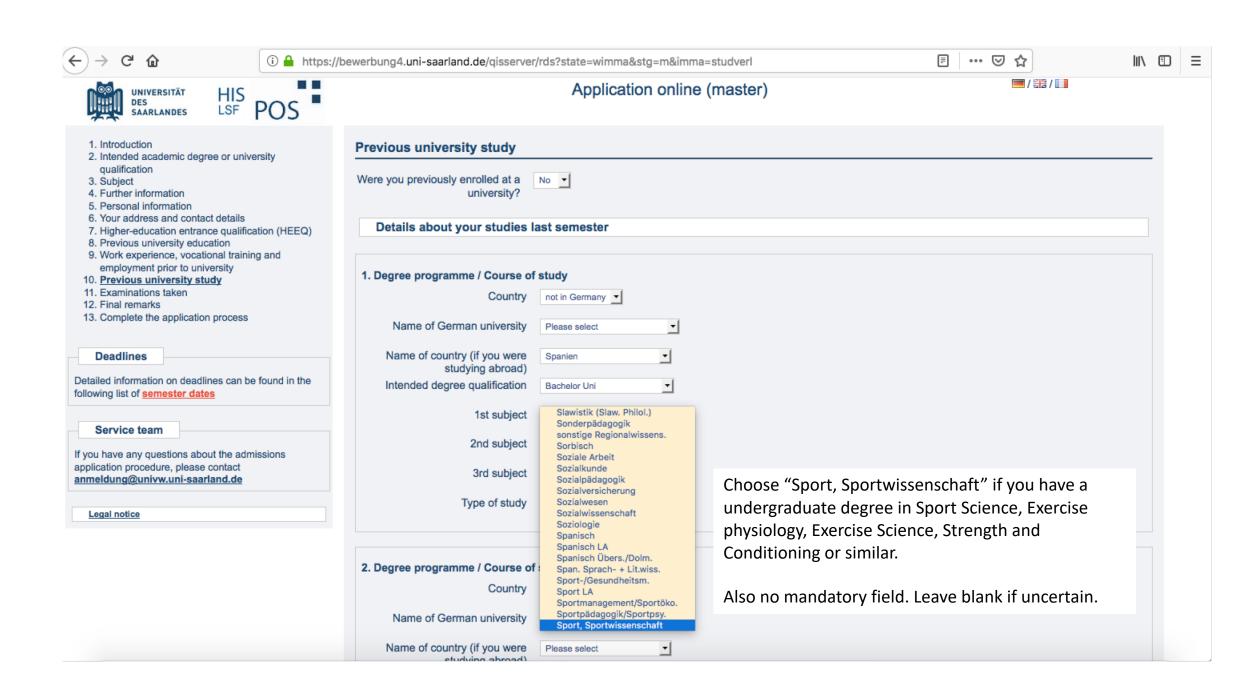

2nd subject

3rd subject

Type of study

Country

2. Degree programme / Course of

Name of German university

Name of country (if you were

Abschlußzeugnis/Zertifik.

Bachelor Kunsthochschule

Bühnen-/Konzert-/Opernr.

akad.gepr.Übersetzer

Bachelor U - Lehrer Bachelor Uni

BA o.ä. nicht abgeschl.

Diplom FH Dolmetscher Diplom FH Übersetzer Diplom I UNI GH

Diplom Kunsthochschule Diplom Lehrerprüfung

Bachelor FH

Diplom FH

Diplom Uni

Please select

Please select

Akademiebrief KunstHS Nds

Service team

If you have any questions about the admissions application procedure, please contact anmeldung@univw.uni-saarland.de